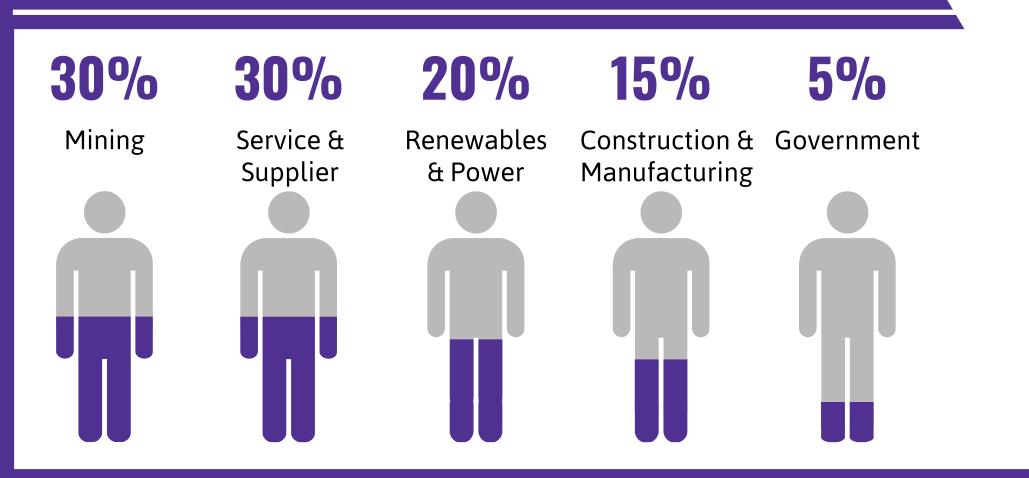

## WHO EXHIBITS | MINING

## WITH OVER 50 EXHIBITORS AND 700 ATTENDEES, THIS IS YOUR ONE-STOP SHOP FOR PRODUCT DEMONSTRATIONS AND NETWORKING

Governments & Investment Promotion **Boards** 

Legal Firms

**Developers**,

**Explorers** & Juniors

Mid-Tier & **Major Mining** Companies

Mining & Engineering **Consultants** 

Banks & **Financial Services Firms** 

Mine

**Production**,

**Processing and** 

**Exploration** 

**Services** 

Technology **Developers** 

Heavy **Equipment &** Machinery Suppliers

**Other Mining** & Metals **Solutions Providers** 

MINISTRY OF MINERAL RESOURCES. GREEN TECHNOLOGY AND ENERGY SECURITY

#### WHO EXHIBITS | **RENEWABLES, POWER & CONSTRUCTION**