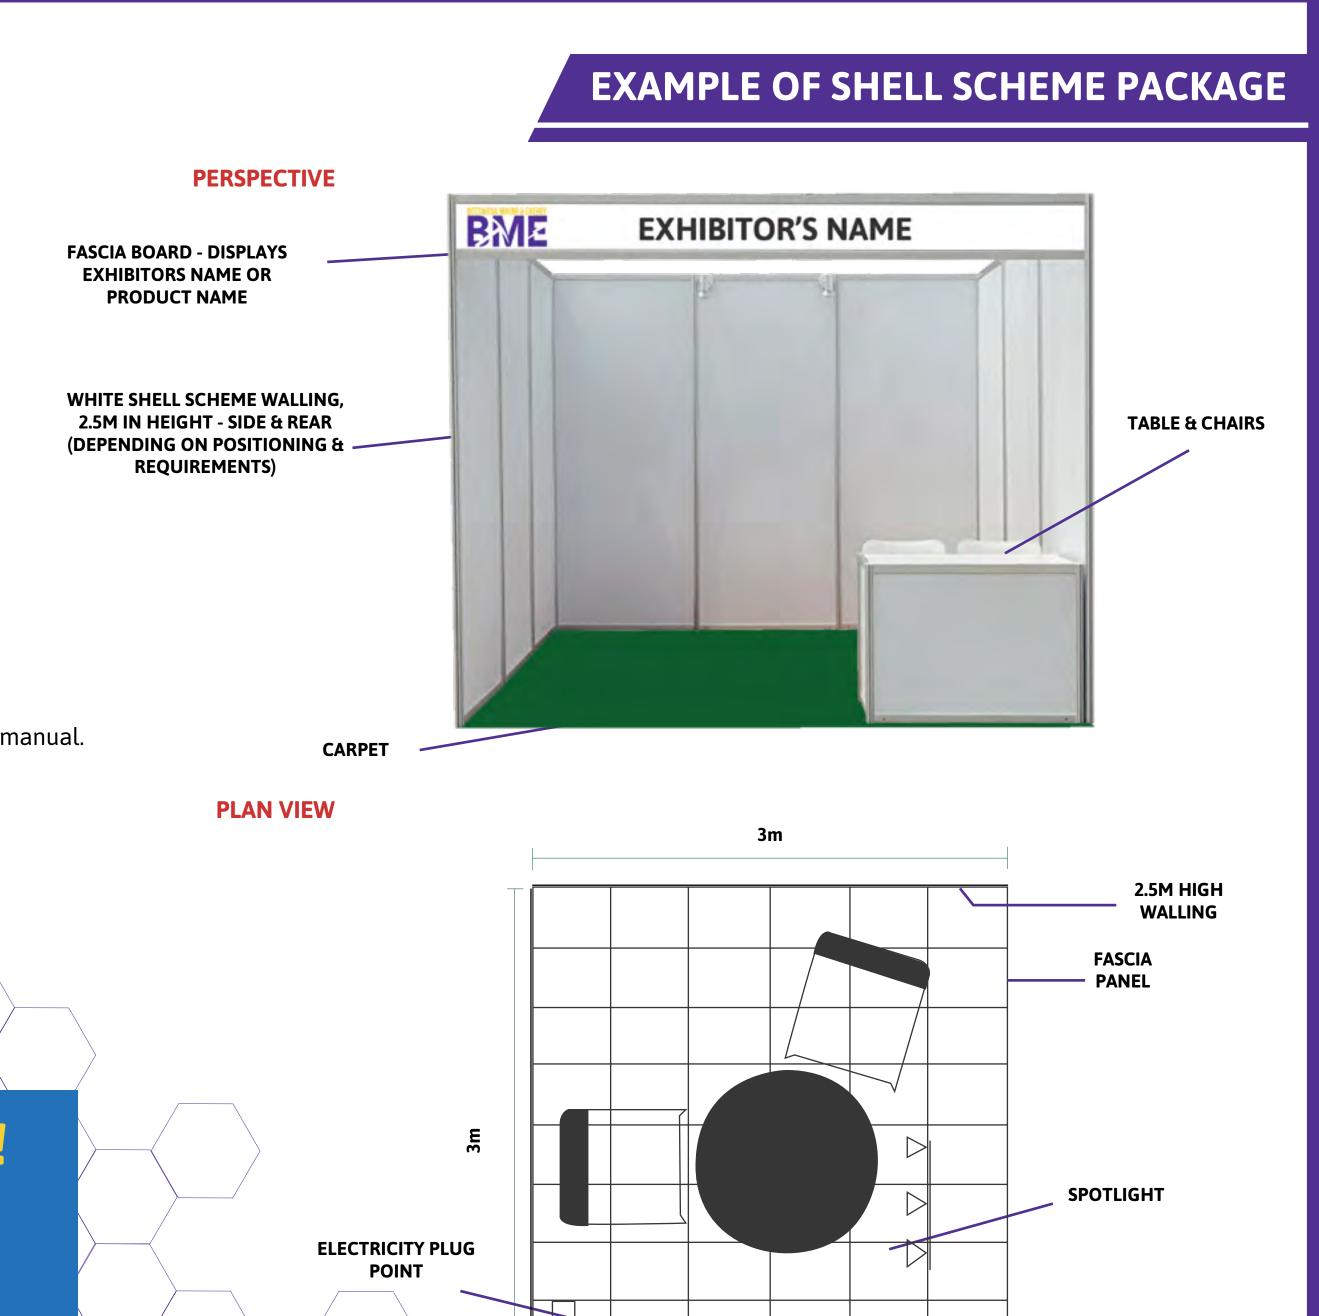

#### **STAND DESCRIPTION**

## SHELL SCHEME PACKAGES STAND

The package per 9m<sup>2</sup> stand contains the following:

- Table & Chairs
- Carpet
- Electricity plug points
- Fascia board with your company or product name
- Spotlights
- Walling up to 3 sides
- Logo & description on website
- Logo & description in event guide

All other items are the responsibility of the exhibitor, and can be ordered via the forms made available in this manual.

Shell Scheme USD \$400/sqm (Minimum 9 sqm)