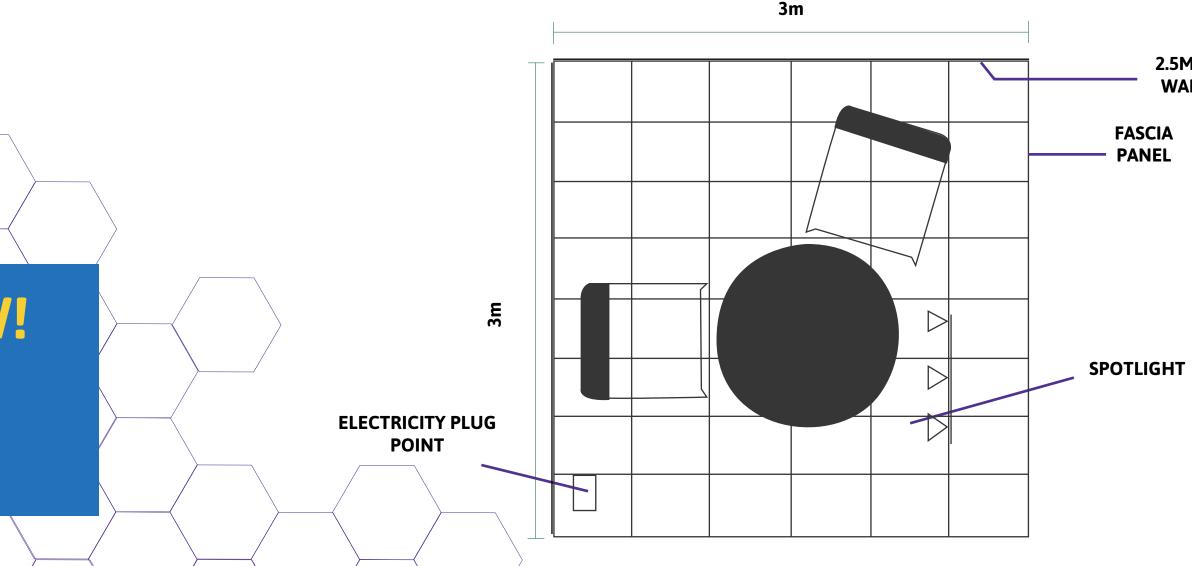

#### **STAND DESCRIPTION**

## SHELL SCHEME PACKAGES STAND

The package per 9m<sup>2</sup> stand contains the following:

- Table & Chairs
- Carpet
- Electricity plug points
- Fascia board with your company or product name
- Spotlights
- Walling up to 3 sides
- Logo & description on website
- Logo & description in event guide

All other items are the responsibility of the exhibitor, and can be ordered via the forms made available in this manual.

Shell Scheme USD \$400/sqm (Minimum 9 sqm)